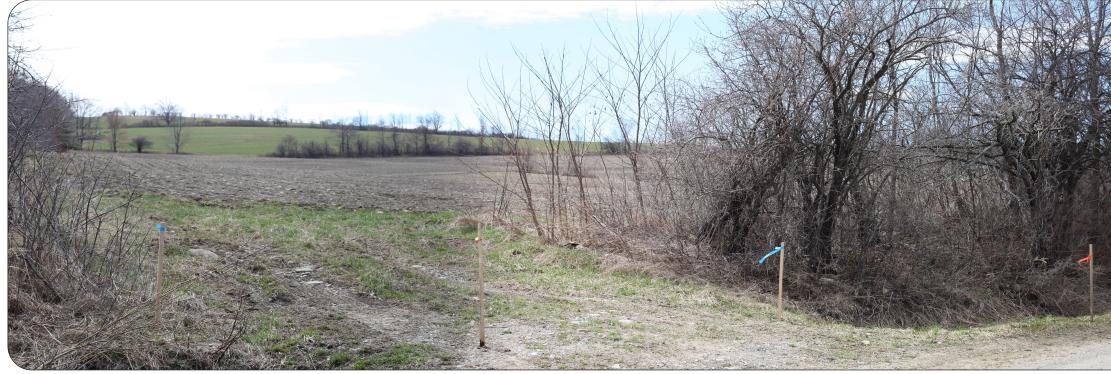

VIEWPOINT 3a OLD JOE ROAD

| coordinates<br>ane Feet | 723939.2 E<br>853959.1 N              |
|-------------------------|---------------------------------------|
|                         | Dix                                   |
| levation (ft msl)       | 1485                                  |
| Fence Line              | 110 ft                                |
| View                    | S                                     |
| of Photograph           | 4/30/2018, 11:29 AM                   |
|                         | · · · · · · · · · · · · · · · · · · · |

## Simulation

Visual Simulations of Project Watkins Solar Energy Center Town of Dix, NY

VIEWPOINT 3a OLD JOE ROAD

December 2020

Viewpoint Location Aerial Map