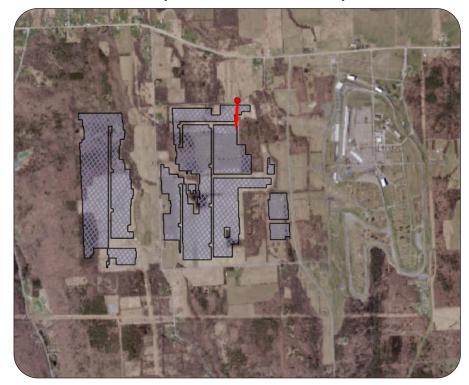

Viewpoint Location Aerial Map

VIEWPOINT 3a OLD JOE ROAD

| coordinates<br>ane Feet | 723939.2 E<br>853959.1 N              |
|-------------------------|---------------------------------------|
|                         | Dix                                   |
| levation (ft msl)       | 1485                                  |
| Fence Line              | 110 ft                                |
| View                    | S                                     |
| of Photograph           | 4/30/2018, 11:29 AM                   |
|                         | · · · · · · · · · · · · · · · · · · · |