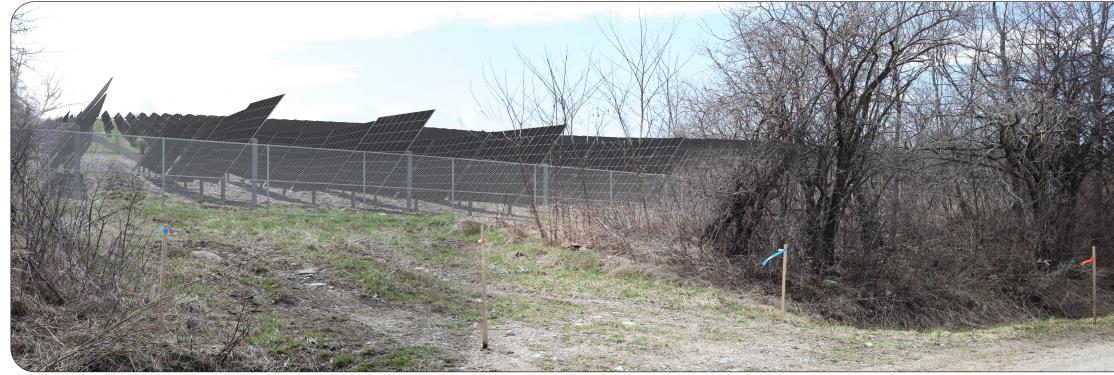

VIEWPOINT 3a OLD JOE ROAD

| coordinates<br>ane Feet | 723939.2 E<br>853959.1 N              |
|-------------------------|---------------------------------------|
|                         | Dix                                   |
| levation (ft msl)       | 1485                                  |
| Fence Line              | 110 ft                                |
| View                    | S                                     |
| of Photograph           | 4/30/2018, 11:29 AM                   |
|                         | · · · · · · · · · · · · · · · · · · · |

## Simulation

Visual Simulations of Project Watkins Solar Energy Center Town of Dix, NY

VIEWPOINT 3a OLD JOE ROAD

December 2020

Viewpoint Location Aerial Map