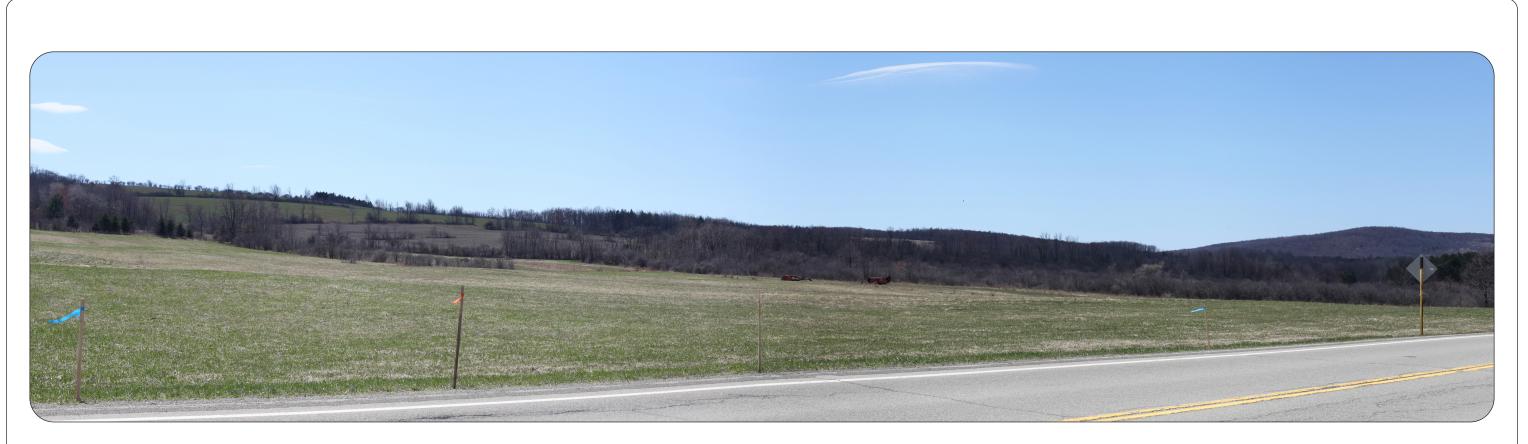

VIEWPOINT 4 COUNTY ROAD 16

| coordinates<br>ane Feet | 724313.3 E<br>855178.9 N |
|-------------------------|--------------------------|
|                         | Dix                      |
| levation (ft msl)       | 1450                     |
| Fence Line              | 0.26 miles               |
| View                    | SW                       |
| of Photograph           | 4/30/2018, 11:43 AM      |
|                         |                          |