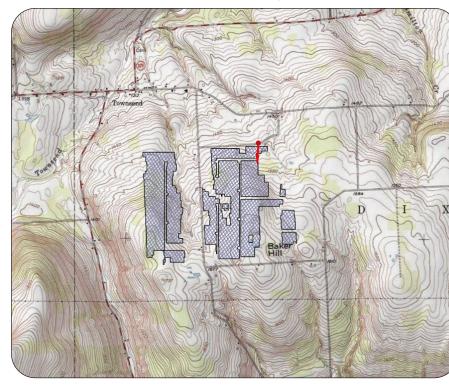

## Viewpoint Location Topographic Map

Viewpoint Co NY State Pla

Town

Viewpoint Ele

Distance to

Direction of

Date/Time of

Visual Simulations of Project Watkins Solar Energy Center Town of Dix, NY

VIEWPOINT 3a OLD JOE ROAD

| coordinates<br>ane Feet | 723939.2 E<br>853959.1 N              |
|-------------------------|---------------------------------------|
|                         | Dix                                   |
| levation (ft msl)       | 1485                                  |
| Fence Line              | 110 ft                                |
| View                    | S                                     |
| of Photograph           | 4/30/2018, 11:29 AM                   |
|                         | · · · · · · · · · · · · · · · · · · · |