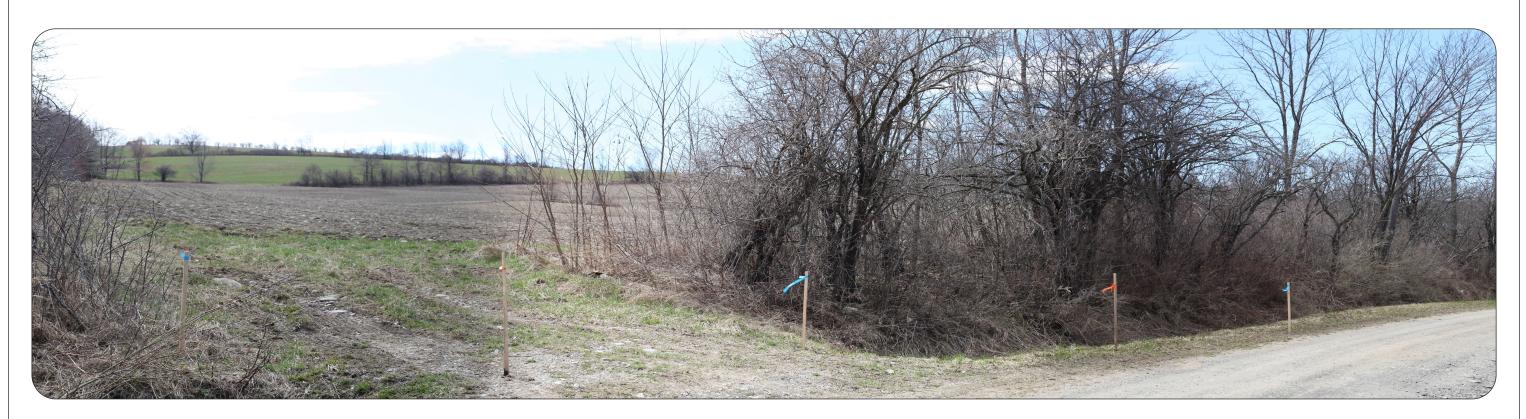

VIEWPOINT 3a OLD JOE ROAD

| coordinates<br>ane Feet | 723939.2 E<br>853959.1 N              |
|-------------------------|---------------------------------------|
|                         | Dix                                   |
| levation (ft msl)       | 1485                                  |
| Fence Line              | 110 ft                                |
| View                    | S                                     |
| of Photograph           | 4/30/2018, 11:29 AM                   |
|                         | · · · · · · · · · · · · · · · · · · · |

## **Existing Conditions**