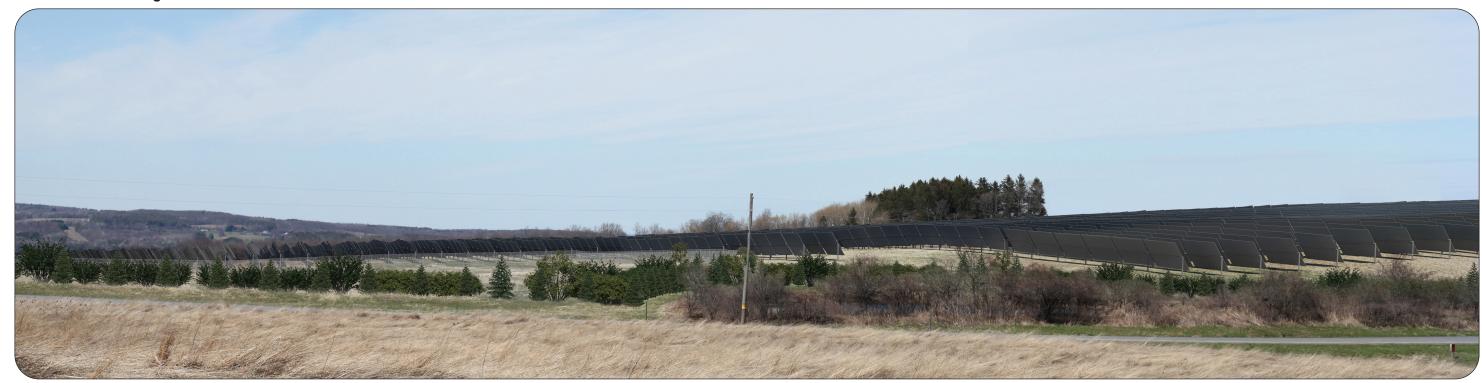

# **Existing Conditions**

### Simulation

VIEWPOINT 4 COUNTY ROAD 16

**Viewpoint Location Aerial Map** 

**Viewpoint Location Topographic Map** 

| Viewpoint Coordinates<br>NY State Plane Feet | 725385.0 E<br>851675.7 N |
|----------------------------------------------|--------------------------|
| Town                                         | Dix                      |
| Viewpoint Elevation (ft msl)                 | 1613                     |
| Distance to Fence Line                       | 496 feet                 |
| Direction of View                            | W                        |
| Date/Time of Photograph                      | 2/12/2020, 10:06 AM      |