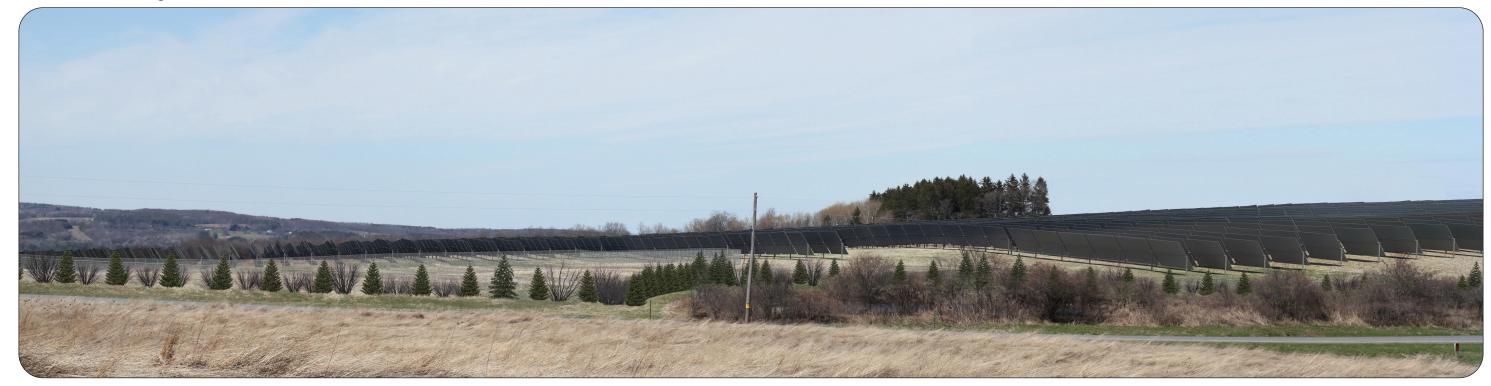

# **Existing Conditions**

#### **Simulation**

**Viewpoint Location Aerial Map** 

**Viewpoint Location Topographic Map** 

| Viewpoint Coordinates<br>NY State Plane Feet | 722115.2 E<br>848843.5 N |
|----------------------------------------------|--------------------------|
| Town                                         | Dix                      |
| Viewpoint Elevation (ft msl)                 | 1683                     |
| Distance to Fence Line                       | 674 feet                 |
| Direction of View                            | N                        |
| Date/Time of Photograph                      | 4/30/2018, 10:37 AM      |