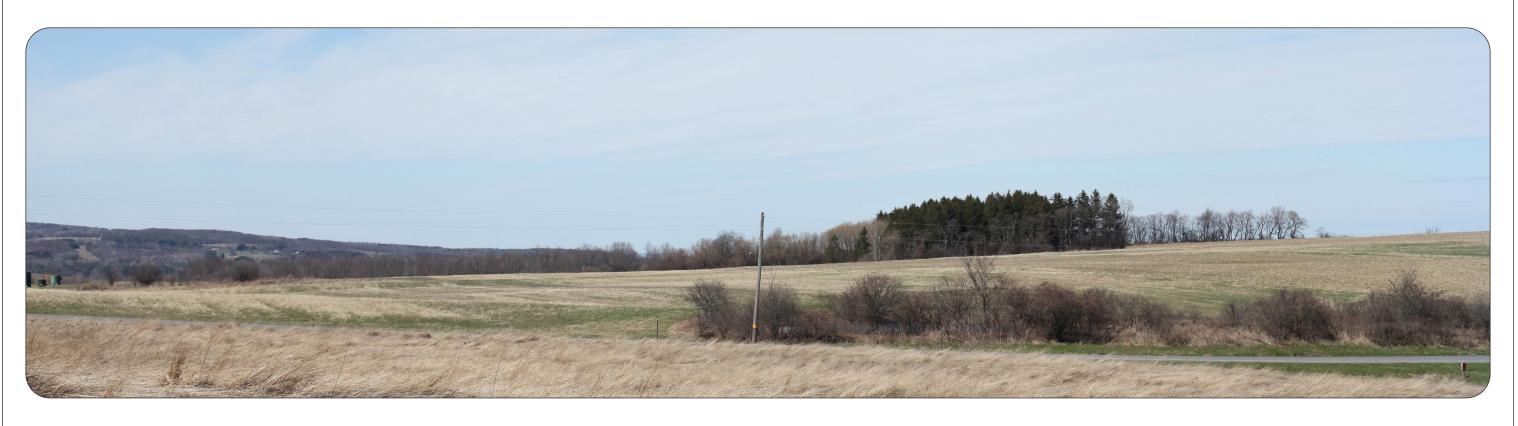

# **Existing Conditions**



### Simulation



VIEWPOINT 4 COUNTY ROAD 16





**Viewpoint Location Aerial Map** 



**Viewpoint Location Topographic Map** 





| Viewpoint Coordinates<br>NY State Plane Feet | 725385.0 E<br>851675.7 N |
|----------------------------------------------|--------------------------|
| Town                                         | Dix                      |
| Viewpoint Elevation (ft msl)                 | 1613                     |
| Distance to Fence Line                       | 496 feet                 |
| Direction of View                            | W                        |
| Date/Time of Photograph                      | 2/12/2020, 10:06 AM      |





# **Existing Conditions**



#### **Simulation**







**Viewpoint Location Aerial Map** 



**Viewpoint Location Topographic Map** 





| Viewpoint Coordinates<br>NY State Plane Feet | 722115.2 E<br>848843.5 N |
|----------------------------------------------|--------------------------|
| Town                                         | Dix                      |
| Viewpoint Elevation (ft msl)                 | 1683                     |
| Distance to Fence Line                       | 674 feet                 |
| Direction of View                            | N                        |
| Date/Time of Photograph                      | 4/30/2018, 10:37 AM      |





TRC

# **Existing Conditions**



#### **Simulation**



**♦** TRC

### Simulation - Mitigation at 5 Years - Leaf On



Simulation - Mitigation at 5 Years - Leaf Off