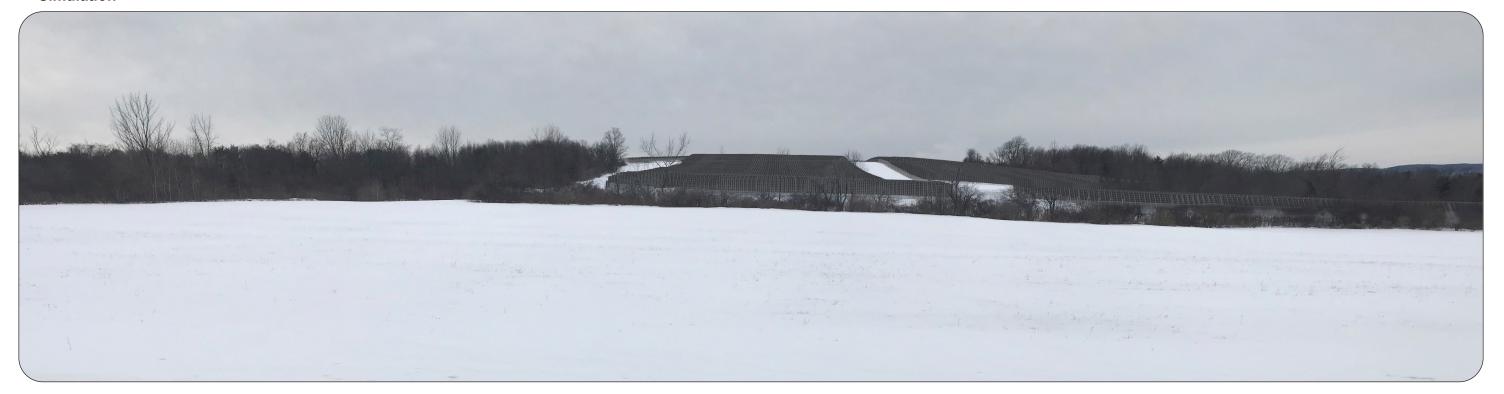

# **Existing Conditions**

#### **Simulation**

**Viewpoint Location Aerial Map** 

**Viewpoint Location Topographic Map** 

| Viewpoint Coordinates<br>NY State Plane Feet | 722115.2 E<br>848843.5 N |
|----------------------------------------------|--------------------------|
| Town                                         | Dix                      |
| Viewpoint Elevation (ft msl)                 | 1683                     |
| Distance to Fence Line                       | 674 feet                 |
| Direction of View                            | N                        |
| Date/Time of Photograph                      | 4/30/2018, 10:37 AM      |