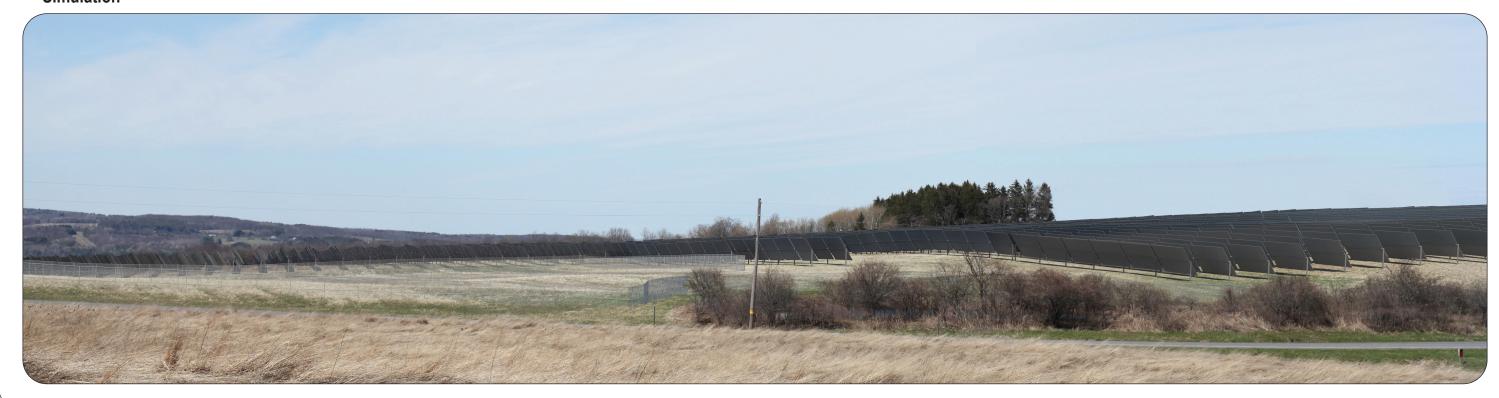

#### **Simulation**

**Viewpoint Location Aerial Map** 

**Viewpoint Location Topographic Map** 

| Viewpoint Coordinates<br>NY State Plane Feet | 722115.2 E<br>848843.5 N |
|----------------------------------------------|--------------------------|
| Town                                         | Dix                      |
| Viewpoint Elevation (ft msl)                 | 1683                     |
| Distance to Fence Line                       | 674 feet                 |
| Direction of View                            | N                        |
| Date/Time of Photograph                      | 4/30/2018, 10:37 AM      |