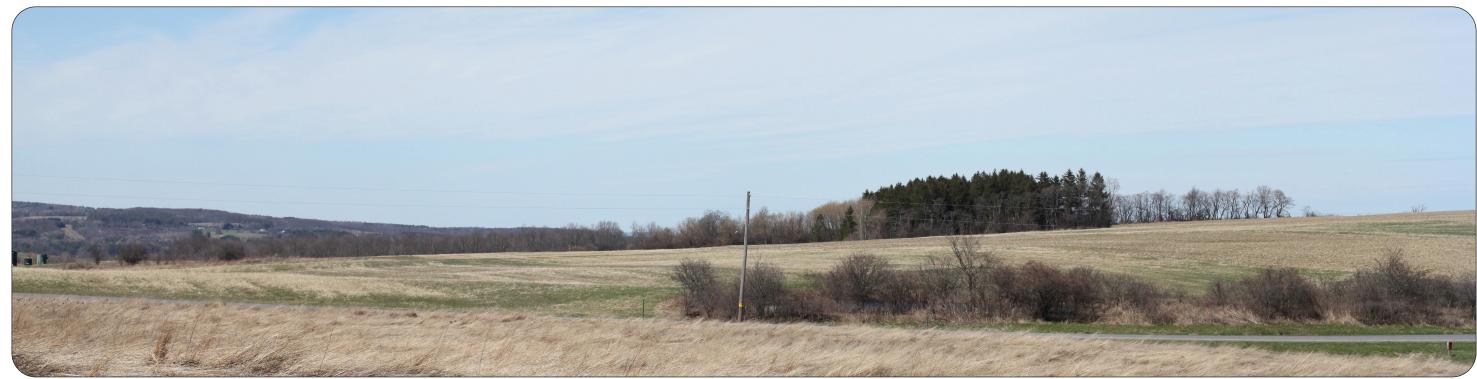

|
| Date/Time of Photograph                      | 2/12/2020, 10:06 AM      |





# **Existing Conditions**



#### **Simulation**







**Viewpoint Location Aerial Map** 



**Viewpoint Location Topographic Map** 





| Viewpoint Coordinates<br>NY State Plane Feet | 722115.2 E<br>848843.5 N |
|----------------------------------------------|--------------------------|
| Town                                         | Dix                      |
| Viewpoint Elevation (ft msl)                 | 1683                     |
| Distance to Fence Line                       | 674 feet                 |
| Direction of View                            | N                        |
| Date/Time of Photograph                      | 4/30/2018, 10:37 AM      |





TRC

# **Existing Conditions**



#### **Simulation**



**♦** TRC

### Simulation - Mitigation at 5 Years - Leaf On



Simulation - Mitigation at 5 Years - Leaf Off