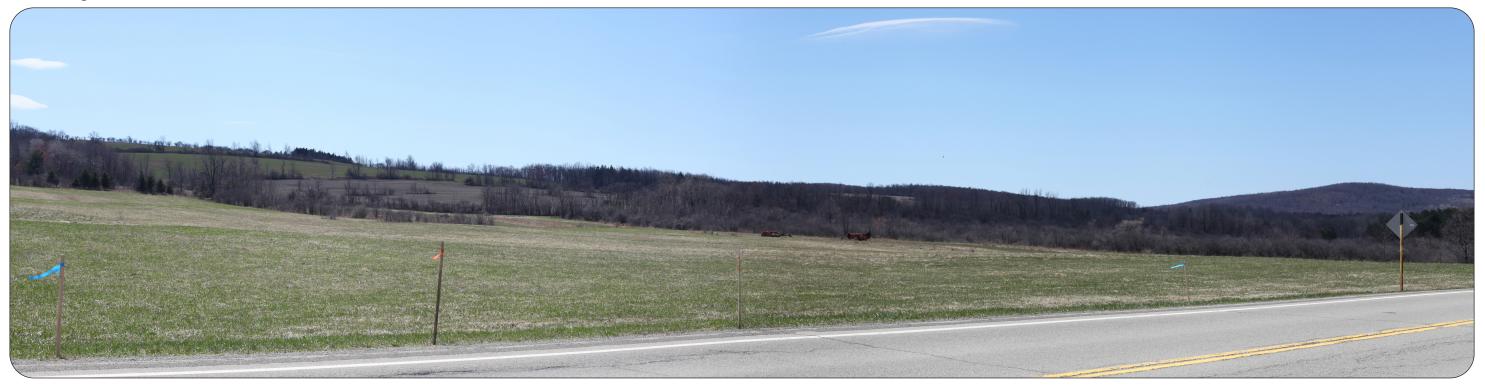

# **Existing Conditions**



### Simulation



VIEWPOINT 4 COUNTY ROAD 16





**Viewpoint Location Aerial Map** 



**Viewpoint Location Topographic Map** 





| Viewpoint Coordinates<br>NY State Plane Feet | 725385.0 E<br>851675.7 N |
|----------------------------------------------|--------------------------|
| Town                                         | Dix                      |
| Viewpoint Elevation (ft msl)                 | 1613                     |
| Distance to Fence Line                       | 496 feet                 |
| Direction of View                            | W                        |
| Date/Time of Photograph                      | 2/12/2020, 10:06 AM      |





# **Existing Conditions**



#### **Simulation**







**Viewpoint Location Aerial Map** 



**Viewpoint Location Topographic M