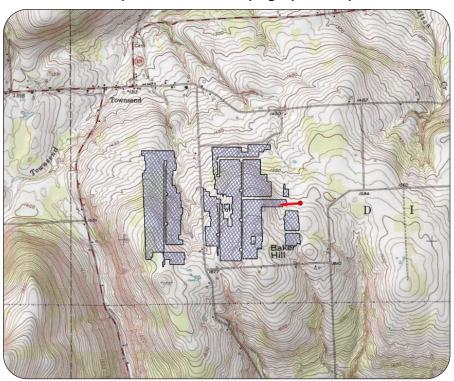

# **Existing Conditions**

### Simulation

VIEWPOINT 4 COUNTY ROAD 16

**Viewpoint Location Aerial Map** 

**Viewpoint Location Topographic Map** 

| Viewpoint Coordinates<br>NY State Plane Feet | 725385.0 E<br>851675.7 N |
|----------------------------------------------|--------------------------|
| Town                                         | Dix                      |
| Viewpoint Elevation (ft msl)                 | 1613                     |
| Distance to Fence Line                       | 496 feet                 |
| Direction of View                            | W                        |
| Date/Time of Photograph                      | 2/12/2020, 10:06 AM      |