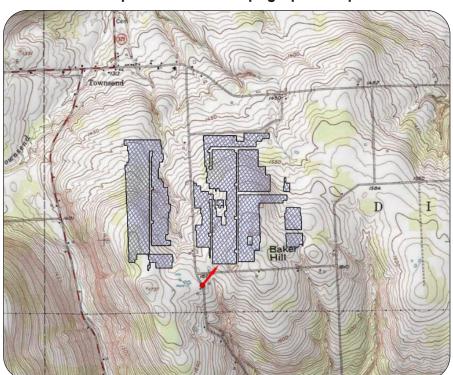

### Simulation

VIEWPOINT 4 COUNTY ROAD 16

**Viewpoint Location Aerial Map** 

**Viewpoint Location Topographic Map** 

| Viewpoint Coordinates<br>NY State Plane Feet | 725385.0 E<br>851675.7 N |
|----------------------------------------------|--------------------------|
| Town                                         | Dix                      |
| Viewpoint Elevation (ft msl)                 | 1613                     |
| Distance to Fence Line                       | 496 feet                 |
| Direction of View                            | W                        |
| Date/Time of Photograph                      | 2/12/2020, 10:06 AM      |