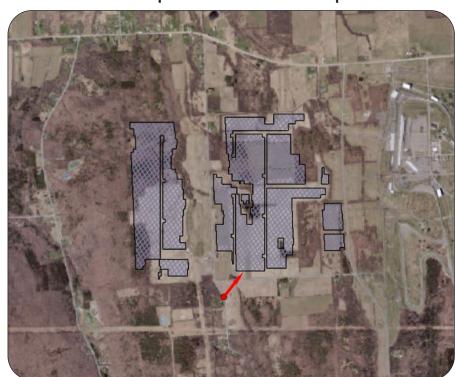

### Simulation

VIEWPOINT 4 COUNTY ROAD 16

**Viewpoint Location Aerial Map** 

**Viewpoint Location Topographic Map** 

| Viewpoint Coordinates<br>NY State Plane Feet | 725385.0 E<br>851675.7 N |
|----------------------------------------------|--------------------------|
| Town                                         | Dix                      |
| Viewpoint Elevation (ft msl)                 | 1613                     |
| Distance to Fence Line                       | 496 feet                 |
| Direction of View                            | W                        |
| Date/Time of Photograph                      | 2/12/2020, 10:06 AM      |