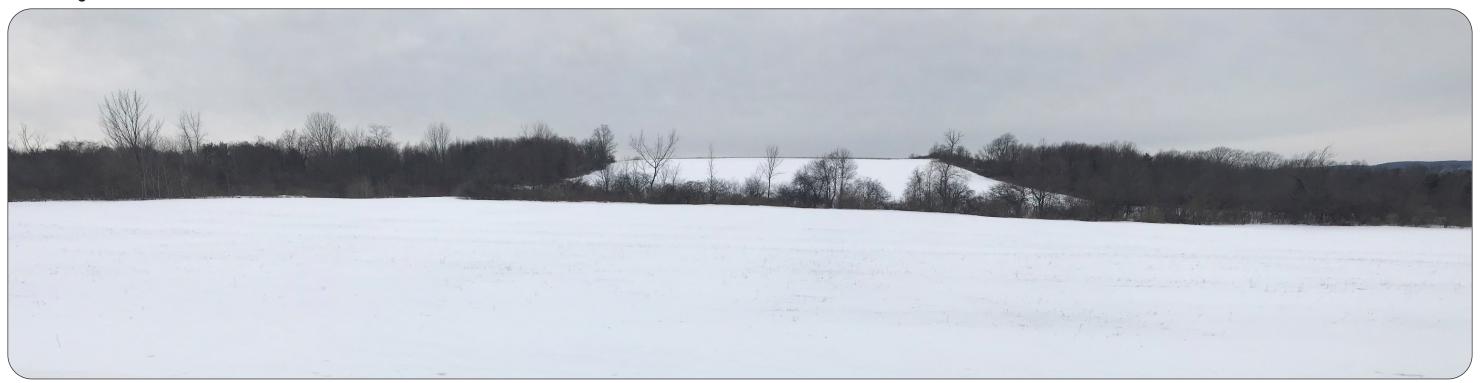

# **Existing Conditions**

### Simulation

VIEWPOINT 4 COUNTY ROAD 16

**Viewpoint Location Aerial Map** 

**Viewpoint Location Topographic Map** 

| Viewpoint Coordinates<br>NY State Plane Feet | 725385.0 E<br>851675.7 N |
|----------------------------------------------|--------------------------|
| Town                                         | Dix                      |
| Viewpoint Elevation (ft msl)                 | 1613                     |
| Distance to Fence Line                       | 496 feet                 |
| Direction of View                            | W                        |
| Date/Time of Photograph                      | 2/12/2020, 10:06 AM      |