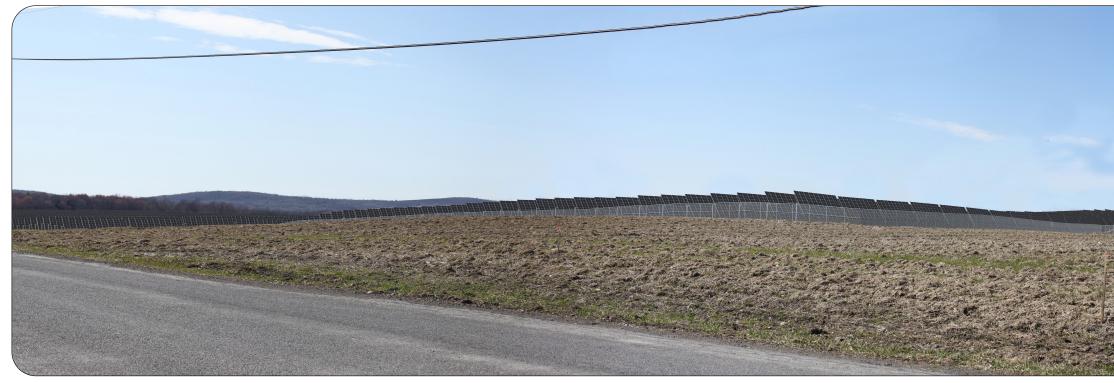

## Viewpoint Location Topographic Map

Viewpoint Co NY State Pla

Town

Viewpoint Ele

Distance to

Direction of

Date/Time of

Visual Simulations of Project Watkins Solar Energy Center Town of Dix, NY

## VIEWPOINT 13 HEDDON ROAD

| coordinates<br>ane Feet | 724011.2 E<br>849372.1 N |
|-------------------------|--------------------------|
|                         | Dix                      |
| levation (ft msl)       | 1723                     |
| Fence Line              | 368 feet                 |
| View                    | NW                       |
| of Photograph           | 4/30/2018, 12:08 PM      |
|                         |                          |

## Simulation

Visual Simulations of Project Watkins Solar Energy Center Town of Dix, NY

VIEWPOINT 13 HEDDON ROAD

December 2020