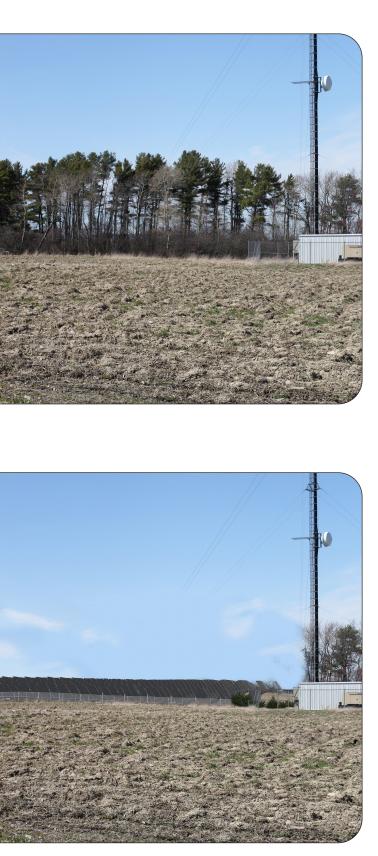

## Viewpoint Location Topographic Map

Viewpoint Co NY State Pla

Town

Viewpoint Ele

Distance to

Direction of

Date/Time of

Visual Simulations of Project Watkins Solar Energy Center Town of Dix, NY

## VIEWPOINT 13 HEDDON ROAD

| coordinates<br>ane Feet | 724011.2 E<br>849372.1 N |
|-------------------------|--------------------------|
|                         | Dix                      |
| levation (ft msl)       | 1723                     |
| Fence Line              | 368 feet                 |
| View                    | NW                       |
| of Photograph           | 4/30/2018, 12:08 PM      |
|                         |                          |

## Simulation

Visual Simulations of Project Watkins Solar Energy Center Town of Dix, NY

VIEWPOINT 13 HEDDON ROAD

December 2020