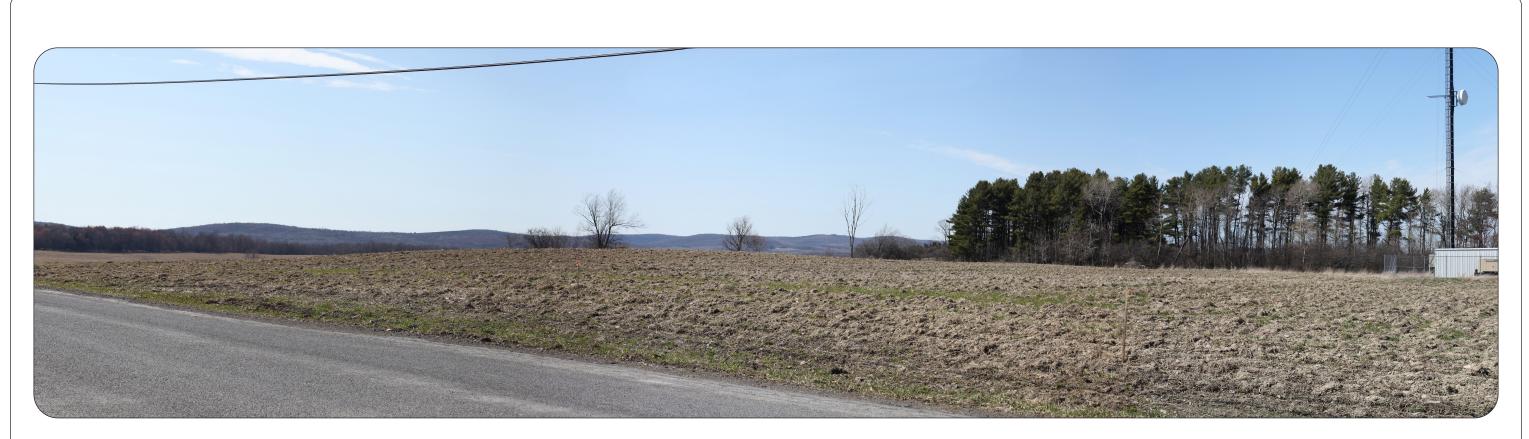

Viewpoint Location Aerial Map

## VIEWPOINT 13 HEDDON ROAD

| coordinates<br>ane Feet | 724011.2 E<br>849372.1 N |
|-------------------------|--------------------------|
|                         | Dix                      |
| levation (ft msl)       | 1723                     |
| Fence Line              | 368 feet                 |
| View                    | NW                       |
| of Photograph           | 4/30/2018, 12:08 PM      |
|                         |                          |