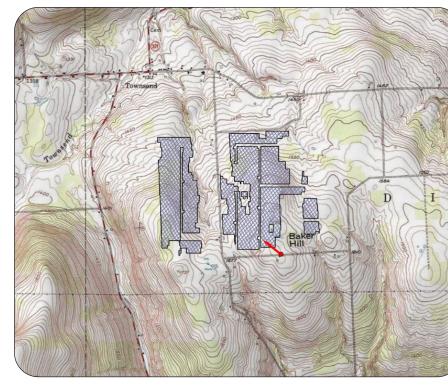

## Viewpoint Location Topographic Map

Viewpoint Co NY State Pla

Town

Viewpoint Ele

Distance to

Direction of

Date/Time of

Visual Simulations of Project Watkins Solar Energy Center Town of Dix, NY

## VIEWPOINT 13 HEDDON ROAD

| coordinates<br>ane Feet | 724011.2 E<br>849372.1 N |
|-------------------------|--------------------------|
|                         | Dix                      |
| levation (ft msl)       | 1723                     |
| Fence Line              | 368 feet                 |
| View                    | NW                       |
| of Photograph           | 4/30/2018, 12:08 PM      |
|                         |                          |