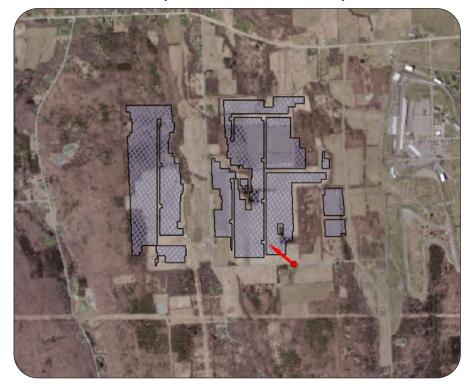

## Viewpoint Location Topographic Map

Viewpoint Co NY State Pla

Town

Viewpoint Ele

Distance to

Direction of

Date/Time of

Visual Simulations of Project Watkins Solar Energy Center Town of Dix, NY

## VIEWPOINT 13 HEDDON ROAD

| coordinates<br>ane Feet | 724011.2 E<br>849372.1 N |
|-------------------------|--------------------------|
|                         | Dix                      |
| levation (ft msl)       | 1723                     |
| Fence Line              | 368 feet                 |
| View                    | NW                       |
| of Photograph           | 4/30/2018, 12:08 PM      |
|                         |                          |